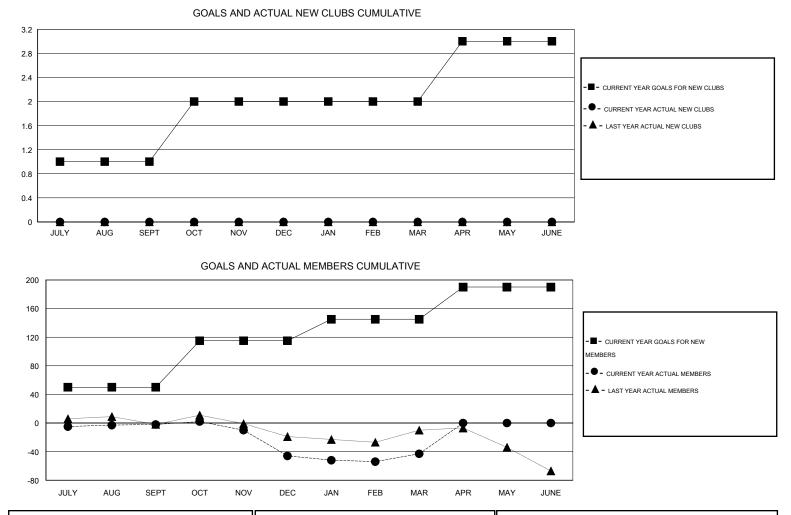

## GMT: John Muller

| LOCATION AUSTRALIA |
|--------------------|
|--------------------|

| GMT: John M           | luller           |                     | LOCATIO                    | ON AUSTRALI                 | A                     |                    |                                  |                              | GMT CA 7                    |  |
|-----------------------|------------------|---------------------|----------------------------|-----------------------------|-----------------------|--------------------|----------------------------------|------------------------------|-----------------------------|--|
| Clubs                 |                  |                     |                            |                             |                       |                    | Members                          |                              |                             |  |
| RESULTS FOR 2013-2014 |                  |                     |                            |                             | RESULTS FOR 2013-2014 |                    |                                  |                              |                             |  |
| QUARTER               | NEW CLUB<br>GOAL | ACTUAL NEW<br>CLUBS | ACTUAL<br>DROPPED<br>CLUBS | ACTUAL NET<br>GAIN/<br>LOSS | QUARTER               | NEW MEMBER<br>GOAL | ACTUAL TOTAL<br>MEMBERS<br>ADDED | ACTUAL<br>DROPPED<br>MEMBERS | ACTUAL NET<br>GAIN/<br>LOSS |  |
| JULY/AUG/SEPT         | 1                | 0                   | 0                          | 0                           | JULY/AUG/SEPT         | 50                 | 49                               | 51                           | -2                          |  |
| OCT/NOV/DEC           | 1                | 0                   | 2                          | -2                          | OCT/NOV/DEC           | 65                 | 58                               | 102                          | -44                         |  |
| JAN/FEB/MAR           | 0                | 0                   | 2                          | -2                          | JAN/FEB/MAR           | 30                 | 49                               | 46                           | 3                           |  |
| APR/MAY/JUNE          | 1                | 0                   | 0                          | 0                           | APR/MAY/JUNE          | 45                 | 0                                | 0                            | 0                           |  |